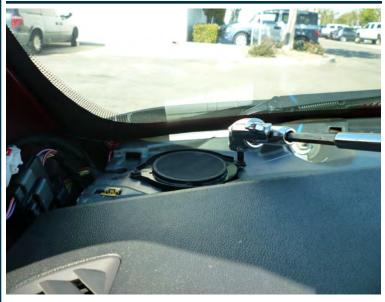

### DASH SPEAKERS

- 1. Remove left and right front doors rubber weather strip and with Panel Removal Tool, unclip upper side panels.
  - Note: Panels have an Airbag safety lock.
- 2. With Panel Removal Tool, unclip and remove Speaker grill/Panel.
- 3. Using an angle driver, extract (2) Phillips Head Screws securing Speaker, unplug and remove.