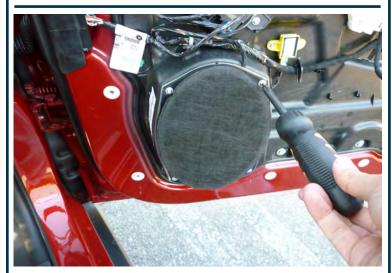

### FRONT DOOR SPEAKERS

- 1. With Pick Tool, unclip Panel inside door handle and extract (1) 10mm screw and (1) Phillips Head Screw revealed.
- 2. With flat head screwdriver, unclip screw cap inside door handle/grip and extract (1) T-30 Torx screw revealed.
- With Panel Removal Tool, unclip windows control panel, unplug and remove.
- 4. With Panel Removal Tool, unclip door Panel, unplug and remove.
- 5. Extract (4) T-20 Torx screws securing Speaker, unplug and remove.

### REAR DOOR SPEAKERS

- 1. With Pick Tool, unclip Panel inside door handle and extract (1) 10mm screw and (1) Phillips Head Screw revealed.
- 2. With flat head screwdriver, unclip screw cap inside door handle/grip and extract (1) T-30 Torx screw revealed.
- 3. With Panel Removal Tool, unclip door Panel, unplug and remove.
- 4. Extract (4) T-20 Torx screws securing Speaker, unplug and remove.