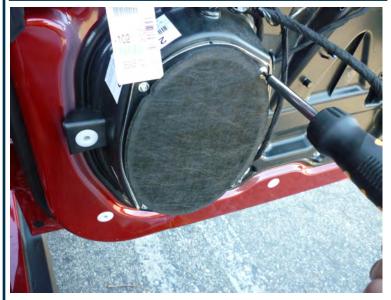

### FRONT DOOR SPEAKERS

- 1. With Pick Tool, unclip Panel inside door handle and extract (1) 10mm screw and (1) Phillips Head Screw revealed.
- 2. With flat head screwdriver, unclip screw cap inside door handle/grip and extract (1) T-30 Torx screw revealed.
- With Panel Removal Tool, unclip windows control panel, unplug and remove.
- 4. With Panel Removal Tool, unclip door Panel, unplug and remove.
- 5. Extract (4) T-20 Torx screws securing Speaker, unplug and remove.

### REAR DOOR SPEAKERS

- 1. With Pick Tool, unclip Panel inside door handle and extract (1) 10mm screw and (1) Phillips Head Screw revealed.
- 2. With flat head screwdriver, unclip screw cap inside door handle/grip and extract (1) T-30 Torx screw revealed.
- 3. With Panel Removal Tool, unclip door Panel, unplug and remove.
- 4. Extract (4) T-20 Torx screws securing Speaker, unplug and remove.