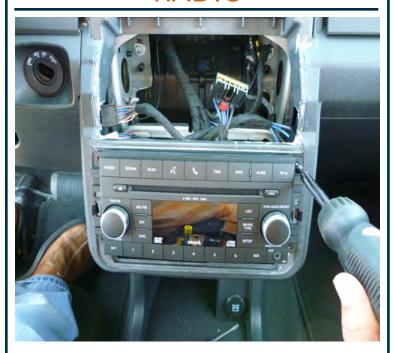

### RADIO

- 1. Open Pocket above A/C vents and with Panel Removal Tool, unclip Radio/AC Panel, unplug and remove.
- 2. Extract (4) T-20 Torx screws securing Radio, unplug and remove.