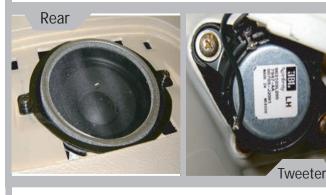

#### Rear

Speaker Sizes

Rear Door: 6 1/2"Midbass Rear Quarter Panel: 8" Sub woofer

Factory Assembly: Speaker Adapter built onto Speaker.

# Rear Speaker

- 1. Extract (2) PHS located at the door handle.
- 2. Extract (1) PHS located in the door release cup.
- 3. Extract (1) PHS located on the top inside part of the door panel closest to the door jam.
- 4. Using a PRT unsnap perimeter of door panel, lift away, disconnect and remove.

## **Images**

- 1. Using steps 1-5 on the front door removal instructions remove door panel, disconnect and remove.
- 2. Extract (2) PHS located at the back side of the door panel.

Tweeter Removal