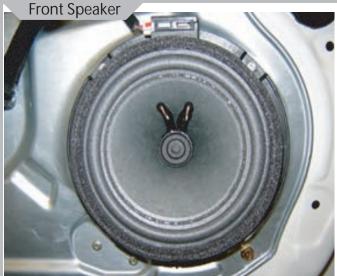

#### **Front**

Speaker Sizes

Upper Door: 1"Tweeter
Lower Door: 6 1/2" Midrange

Speaker Adapter: TBA

Factory Assembly: Speaker Adapter built onto speaker.

### Front Door

- 1. Extract (2) PHS located at the door handle.
- 2. Extract (1) PHS located in the door release cup.
- 3. Using a PRT unsnap the side view mirror triangle panel.
- 4. Extract (1) PHS from behind panel.
- 5. Using a PRT unsnap prameter of door panel. Lift away, disconnect and remove.
- 6. Midrange 6 1/2 are riveted to door panel and speaker adapter is built into speaker.