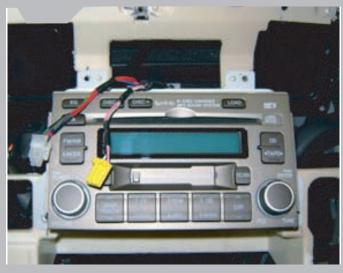

## In Dash Application

Dash Type: Double Din

Aftermarket: Single/Double Din Kit: HY1610B/HY1620B

Harness: HY07B Antenna Adapter: Std-ADT

#### Radio Removal

- 1. Using a panel removal tool extract the trim panel that runs across the top have of the dash.
- 2. Extract (2) PHS from behind.
- 3. Extract (4) PHS securing factory radio