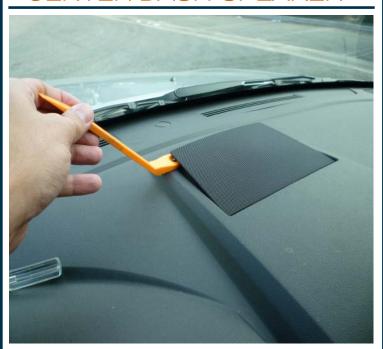

### PRELIMINARY:

Disconnect the negative battery cable.

- 1. With Panel Removal Tool, unclip cigarette lighter Panel below A/C controls, unplug and remove.
- 2. With panel Removal Tool, unclip Radio/AC Panel, unplug and
- 3. Extract (4) Phillips Head Screws securing Radio, unplug and remove.