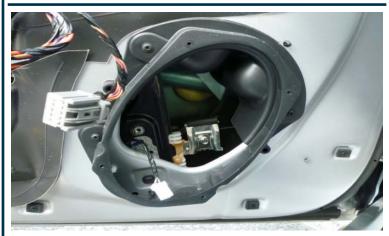

### CENTER DASH SPEAKER

- 1. With Panel Removal Tool, unclip Speaker Gril and remove.
- 2. Extract (2) Phillips Head Screws securing Speaker, unplug and remove.

- 1. With flat head screwdriver, unclip screw cover inside door handle and extract (1) Phillips Head Screw.
- 2. With flat head screwdriver, unclip screw cover inside door grip handle and extract (1) Phillips Head Screw.
- 3. With Panel Removal Tool, unclip and remove (5) plastic screws on the outer parimeter of the door panel.
- 4. Extract (4) Phillips Head Screws on the lower outer parimeter of the door panel.
- 5. With panel Removal Tool, unclipDoor Panel, unplug and remove.
- 6. Extract (4) T-20 Torx screws securing Speaker, unplug and remove.