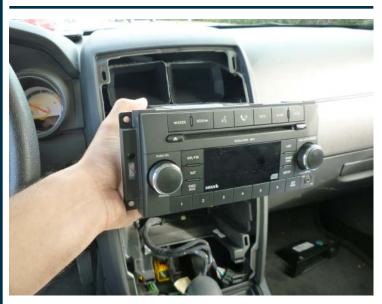

### PRELIMINARY:

Disconnect the negative battery cable.

- 1. With Panel Removal Tool, unclip cigarette lighter Panel below A/C controls, unplug and remove.
- 2. With panel Removal Tool, unclip Radio/AC Panel, unplug and
- 3. Extract (4) Phillips Head Screws securing Radio, unplug and remove.