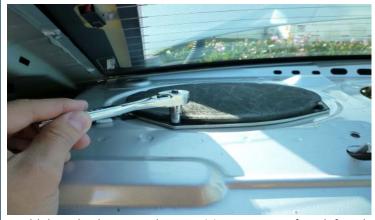

### REAR DECK SPEAKERS

- 1. Fold down back seats and extract (1) 10mm screw from left and right padded side panels.
- 2. With Panel Removal Tool, unclip seats padded side panels and remove.
- 3. Extract (2) Phillips Head Screws securing left and right lower side Panels, with Panel Removal Tool, unclip and remove.
- 4. Remove left and right rubber door seal, with Panel Removal Tool, unclip left and right upper side panels and remove.
- 5. With Panel Removal Tool, unclip (2) plastic screws securing rear deck panel and remove the rear deck panel.
- 6. Extract (4) 7mm screws securing Speaker, unplug and remove.

### REAR DECK SUBWOOFER

- 1. Fold down back seats and extract (1) 10mm screw from left and right padded side panels.
- 2. With Panel Removal Tool, unclip seats padded side panels and remove.
- 3. Extract (2) Phillips Head Screws securing left and right lower side Panels, with Panel Removal Tool, unclip and remove.
- 4. Remove left and right rubber door seal, with Panel Removal Tool, unclip left and right upper side panels and remove.
- 5. With Panel Removal Tool, unclip (2) plastic screws securing rear deck panel and remove the rear deck panel.
- 6. Extract (4) 7mm screws securing Subwoofer, unplug and remove.