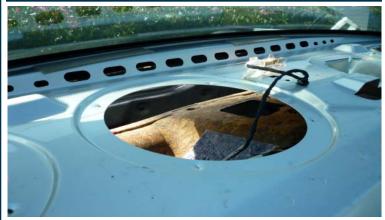

### REAR DECK SPEAKERS

- 1. Fold down back seats and extract (1) 10mm screw from left and right padded side panels.
- 2. With Panel Removal Tool, unclip seats padded side panels and remove.
- 3. Extract (2) Phillips Head Screws securing left and right lower side Panels, with Panel Removal Tool, unclip and remove.
- 4. Remove left and right rubber door seal, with Panel Removal Tool, unclip left and right upper side panels and remove.
- 5. With Panel Removal Tool, unclip (2) plastic screws securing rear deck panel and remove the rear deck panel.
- 6. Extract (4) 7mm screws securing Speaker, unplug and remove.

### REAR DECK SUBWOOFER

- 1. Fold down back seats and extract (1) 10mm screw from left and right padded side panels.
- 2. With Panel Removal Tool, unclip seats padded side panels and remove.
- 3. Extract (2) Phillips Head Screws securing left and right lower side Panels, with Panel Removal Tool, unclip and remove.
- 4. Remove left and right rubber door seal, with Panel Removal Tool, unclip left and right upper side panels and remove.
- 5. With Panel Removal Tool, unclip (2) plastic screws securing rear deck panel and remove the rear deck panel.
- 6. Extract (4) 7mm screws securing Subwoofer, unplug and remove.