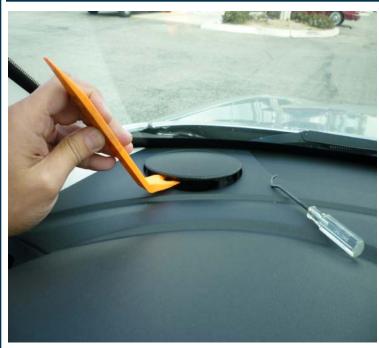

### PRELIMINARY:

Disconnect the negative battery cable.

- 1. With Panel Removal Tool, unclip cigarette lighter Panel below A/C controls, unplug and remove.
- 2. With panel Removal Tool, unclip Radio/AC Panel, unplug and
- 3. Extract (4) Phillips Head Screws securing Radio, unplug and remove.