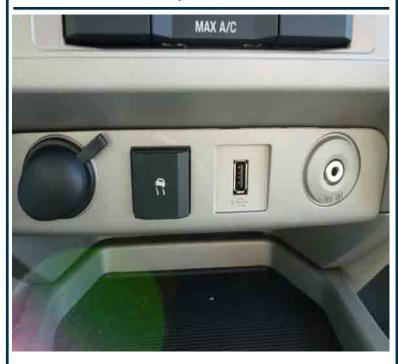

#### AUX/3.5mm

1. With Panel Removal Tool, unclip MP3/USB Panel below Radio/AC Panel, unplug and remove.