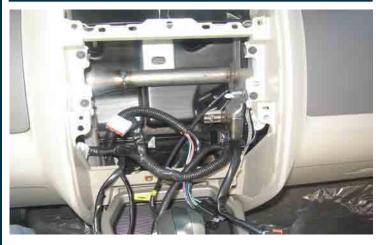

#### RADIO

- 1. Use a panel removal tool (PRT) to unsnap upper vent panel. Start from windshield and pull toward you.
- 2. Use a PRT to unsnap dash panel below stereo.
- 3. Extract (4) 7mm hex head screws securing stereo panel.
- 4. Use 8mm wrench to remove ground strap from passenger side of stereo.
- 5. Unplug and remove stereo.
- 6. Extract (4) T-20 Torx head screws securing stereo brackets.
- 7. Extract (4) T-20 Torx head screws securing A/C controls.