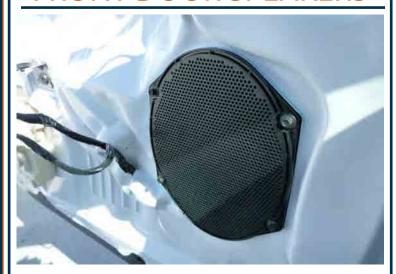

### FRONT DOOR SPEAKERS

- 1. Extract (2) Phillips Head Screws located at the left inner & outer panel.
- WithPick Tool, remove cover on door handle and extract (1) T-30 Torx screw.
- 3. With Panel Removal Tool, remove windows control panel, unplug and remove.
- 4. With Panel Removal Tool, unclip door panel, unplug and remove.
- 5. Extract (4) 7mm screws securing speaker, unplug and remove.