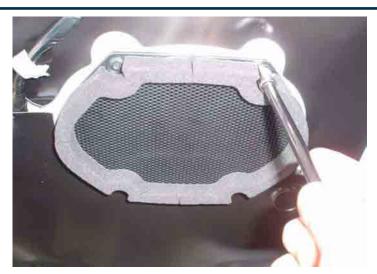

#### FRONT SPEAKERS

- 1. With panel removal tool, remove plastic panel inside door handle and extract (1) 8mm screw.
- 2. With pick tool, remove plastic screw cover inside door grip and extract (1) 8mm screw.
- 3. Extract (2) 6mm screws underneath the door panel.
- 4. Lift and pull door panel then unplug all harnesse's and door handle cable and remove.
- 5. Extract (4) 5mm screws securing Speaker, unplug and remove.

#### REAR SPEAKERS

- 1. With panel removal tool, remove plastic panel inside door handle and extract (1) 8mm screw.
- 2. With panel removal tool, remove panel above door panel, next to window and extract (1) 6mm screw.
- 3. Extract (2) 6mm screws underneath the door panel.
- 4. Lift and pull door panel then unplug harnesse and door handle cable and remove.
- 5. Extract (4) 5mm screws securing Speaker, unplug and remove.