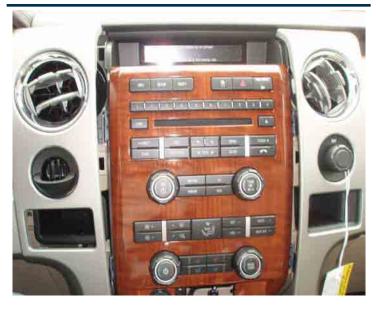

#### RADIO REMOVAL

- 1. With panel removal tool, remove the rubber mat pad Radio, in front of Radio display and remove (2) 7mm screws securing the top of the Radio face plate.
- 2. With panel removal tool, unsnap small panel next to cig lighter. USB/3.5mm panel and extract (1) 7mm screw.
- 3. With panel removal tool, unsnap dash/vent panels on either side of the Radio but don't remove. Just pop out about an inch, just enough to slide Radio face plate out.
- 4. With panel removal tool, unsnap complete Radio/ac panel, unplug and remove.
- 5. Extract (4) 7mm screws securing Radio, unplug and remove.