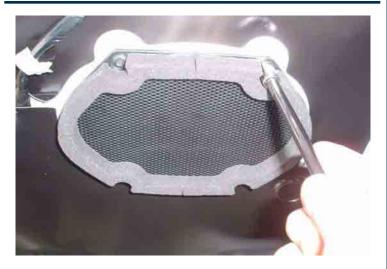

#### FRONT SPEAKERS

- 1. With panel removal tool, remove plastic panel inside door handle and extract (1) 8mm screw.
- 2. With pick tool, remove plastic screw cover inside door grip and extract (1) 8mm screw.
- 3. Extract (2) 6mm screws underneath the door panel.
- 4. Lift and pull door panel then unplug all harnesse's and door handle cable and remove.
- 5. Extract (4) 5mm screws securing Speaker, unplug and remove.

#### REAR SPEAKERS

- 1. With panel removal tool, remove plastic panel inside door handle and extract (1) 8mm screw.
- 2. With panel removal tool, remove panel above door panel, next to window and extract (1) 6mm screw.
- 3. Extract (2) 6mm screws underneath the door panel.
- 4. Lift and pull door panel then unplug harnesse and door handle cable and remove.
- 5. Extract (4) 5mm screws securing Speaker, unplug and remove.