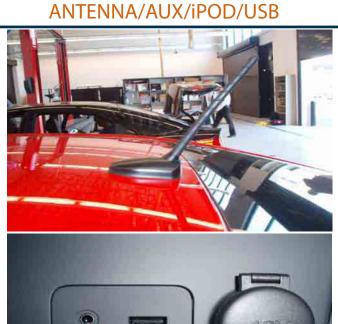

#### STANDARD/ OPTIONAL

- AM/FM/MP3 in-dash CD Player
- ipod/3.5mm Aux/mp3 input
- Satellite Radio Capable
- Steering Wheel Controls
- 6 Speaker System
- Bluetooth

#### **APPLICATIONS**

Dash Type: Custom Dash

Aftermarket Type: Single/Double Din

Aftermarket Kit: KA2410B/KA2410SB

Harness: HY10B

Antenna Adapter: KAAB

Amplifier Location: N/A

Auxiliary Input: Below Radio

## SX (4) DOOR

AUX IPOD USB