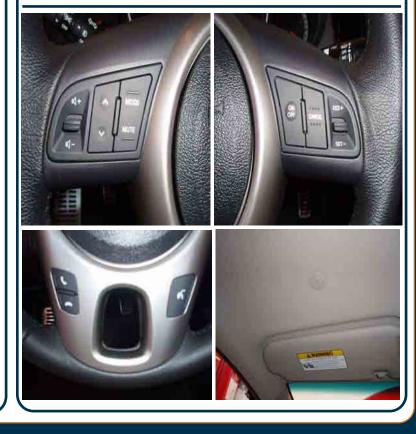

#### STANDARD/ OPTIONAL

- AM/FM/MP3 in-dash CD Player
- ipod/3.5mm Aux/mp3 input
- Satellite Radio Capable
- Steering Wheel Controls
- 6 Speaker System
- Bluetooth

#### STEERING WHEEL CONTROLS/BLUETOOTH