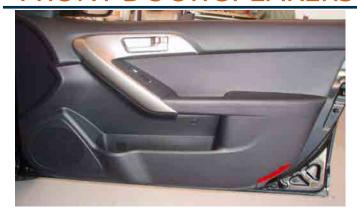

#### FRONT DOOR SPEAKERS

- 1. With Panel removal Tool, unclip side mirror panel/tweeter panel, unplug and remove.
- 2. With small flat head screw driver, open screw cover inside door handle and extract (1) Phillips Head Screw.
- 3. With small flat head screw driver, open screw cover right below door grip and window switch control panel and extract (1) Phillips Head Screw.
- 4. With Pick Tool, unclip screw cover on top/side section of door panel and extract (1) Phillips Head Screw.
- 5. With Panel Removal tool, unclip Door Panel, unplug and remove.
- 6. With a dremel or drill bit, remove (4) rivets securing Speaker, unplug and remove.