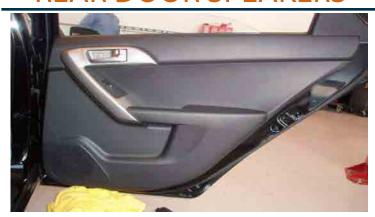

## REAR DOOR SPEAKERS

- 1. With Panel Removal Tool, unclip side panel above door panel.
- 2. With small flat head screw driver, open screw cover inside door handle and extract (1) Phillips Head Screw.
- 3. With small flat head screw driver, open screw cover right below door grip and window switch control panel and extract (1) Phillips Head Screw.
- 4. With Pick Tool, unclip screw cover on top/side section of door panel and extract (1) Phillips Head Screw.
- 5. With Panel removal tool, unclip Door Panel, unplug and remove.
- 6. With a dremel or drill bit, remove (4) rivets securing Speaker, unplug and remove.