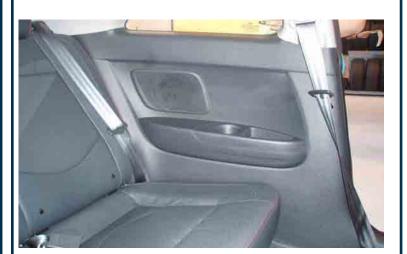

### REAR SIDE PANEL SPEAKERS

- 1.With Panel Removal Tool, unclip running board and remove door seal.
- 2. Fold back seat and with Panel Removal Tool, remove (2) plastic screws securing side panel.
- 3. With panel removal Tool, unclip side panel and remove.
- 4. Extract (4) Phillips Head Screws Securing Speaker, unplug and remove.