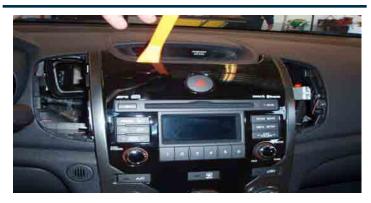

### RADIO REMOVAL

- 1. With Panel Removal Tool, unclip air vents on the left and right side of the Radio.
- Note: it's possible that the air vent trim bezel will pop out and not the vent itself. If that occurs, make sure to remove the vent after you have removed the bezel.
- 2. Extract (4) Phillips Head Screws Securing Radio, (2) on the left and (2) on the right.
- 3. With Panel Removal Tool, unclip Radio, unplug and remove.
- 4. Remove A/C control panel from Radio Panel by extracting (4) Phillips Head Screws from behind.
- 5. Remove Hazard Switch from Radio Panel by extracting (4) Phillips Head Screws from behind.