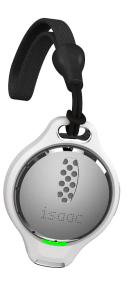

isaac™ by PreEvnt (a subsidiary of Scosche Industries) is a revolutionary Non-Invasive Blood Glucose Alert Device and Phone App that uses Volatile Organic Compound (VOC) detection, specifically acetone, from exhaled breath to determine and alert the user to elevated blood glucose levels. This reduces the need for, or frequency of, finger pricks. isaac is suitable for Type-1 and Type-2 diabetics, and pre-diabetics. The compact device can be worn on the included lanyard or pocket clip to go to places where a service dog, or even a finger prick/blood testing kit could be inconvenient.