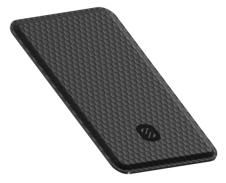

The MagicMount Base™ Elite is a 3-in-1 certified Qi2® MagSafe® Compatible Magnetic Wireless Charging Stand. This charging stand keeps all your devices charged, displayed, organized and ready to use. The mount head safely holds and fast charges iPhone® models 12 & later, as well as other Qi2 enabled phones at up to 15W. An angle adjustable arm offers you portrait, landscape, or StandBy mode viewing options, and folds flat for travel. It also provides a removable MFi Fast Charger for your Apple Watch and a removable 5000 mAh Power Bank. The Power Bank provides up to 15W Qi2 wireless charging as well as a USB-C port. Dimmable downward lighting surrounds the base providing a convenient soft light on your desk or night light on your nightstand.