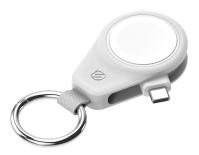

The WatchIT KC is a Magnetic MFi Fast Charger for Apple Watch® and AirPods Pro® 2, or AirPods® 4 and is perfect for on-the-go use. The convenient flip-out USB-C connector plugs into an iPhone® 15 or later, a USB-C iPad or USB-C laptop, or a home charger. The unique flip-out design keeps the USB-C connector safe and secure until it's needed, and the key ring allows you to attach it to your key, work bag, gym bag, or purse. The WatchIT KC is available in black or white. The white version (shown above) is an Apple exclusive, and is available now on their website.