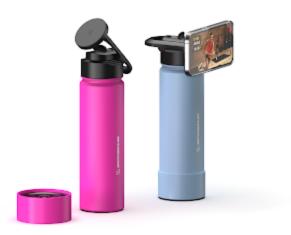

The MagicMount Flask™ is an Insulated Water Bottle with a Built-In MagSafe® Compatible Phone Mount. The MagicMount Flask combines a high-quality insulated food-grade stainless steel BPA-free bottle with a MagSafe-compatible, adjustable magnetic mount. Powerful Magnets safely and securely hold iPhone models 12 and later, and non-MagSafe devices using the included MagicRing® Adapter, and will secure a full 40 oz. water bottle to a metal/magnetic surface. The Flask keeps liquids cold for up to 24 hrs and hot for up to 12 hrs. Available in 22 oz and 32 oz size options, and in Black or White now, with Pink and Blue coming soon.