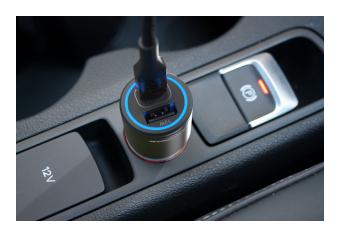

The Scosche FoundIT™ 42W Dual-Port Car Charger has a Built-In Item Finder, giving you the ability to find your vehicle in real time and will also quickly charge two devices at once. The FoundIT seamlessly integrates with both Apple Find My® or Android Find My Device®, using Bluetooth® technology, therefore eliminating the need for any additional app installations. The Charger features one 30W USB-C PD and one 12W USB-A port.