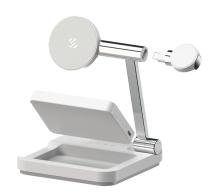

The MagicMount Base™ Elite is a 3-in-1 certified Qi2® MagSafe® Compatible Magnetic Wireless Charging Stand. This charging stand keeps all your devices charged, displayed, organized and ready to use. The mount head safely holds and fast charges iPhone® models 12 & later, as well as other Qi2 enabled phones at up to 15W. An angle adjustable arm offers you portrait, landscape, or StandBy mode viewing options, and folds flat for travel. It also provides a removable MFi Fast Charger for your Apple Watch and a removable 5000 mAh Power Bank. The Power Bank provides up to 15W Qi2 wireless charging as well as a USB-C port. Dimmable downward lighting surrounds the base providing a convenient soft light on your desk or night light on your nightstand.