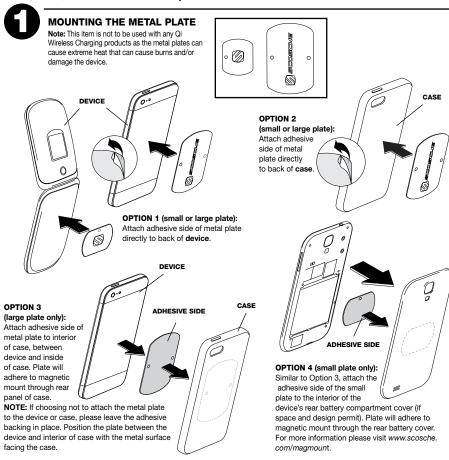

#### **PARTS INCLUDED**

- (1) Magnetic mount with flexible neck and 7.5w USB charging port
- (1) Small metal plate
- (1) Large metal plate

### **REMOVING THE METAL PLATE** Use a thin plastic card to carefully lift the plates's adhesive surface from the mounting surface. Slowly lift up and remove the plate.