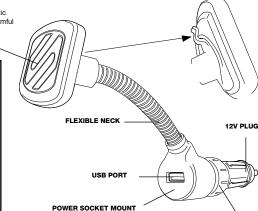

## POWER SOCKET MOUNT WITH USB CHARGER MAGNETIC MOUNT Caution: This magnetic mount is not a toy. The small magnets are harmful if swallowed. Keep away from children

INCLUDES INTEGRATED CABLE MANAGEMENT HOOK

1. Loosen the ring on the power socket mount counterclockwise. 2. Plug the mount into a 12V dash socket. 3. Tighten the ring clockwise to secure the mount in the socket Note: The USB port will illuminate blue to show it is activated for charging.

**TIGHTENING RING** 