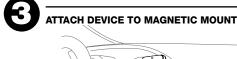

### **REMOVING THE METAL PLATE** Use a thin plastic card to carefully lift the plates's adhesive surface from the mounting surface. Slowly lift up and remove the plate.