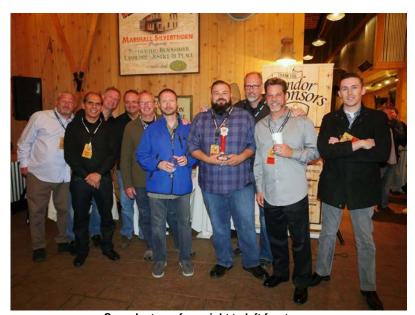

## SCOSCHE® Receives the M.E.S.A. *Above* & *Beyond Award* for the 2<sup>nd</sup> Year in a Row

2015 Award / 2014 Award

Scosche team from right to left front row: Shane Condon, Anthony Ponticelli, Richard Amaro (holding the award) and Mike Morris along with members of the MESA Board