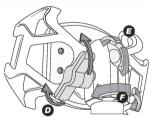

# INSTRUCTIONS

- 1. Select mounting location and mount base to the desired area (screws NOT provided)
- 2. Insert MAGICMOUNT™ ball into the elastic center ring and hook into place (A\*)
- Mount MAGICMOUNT™ assembly (B) along with the bar extension (C) to the two
  mounting adapters (D).
- 4. Tighten assembly with a screw tightening knob provided (E).
- Place the base pivot joint (F) into the second pair of mounting adapters (F) along with the bar extension (G).
- 6. Tighten the assembly using the second knob tightener provided (H).