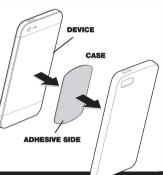

# **OPTION 3** (large plate only)

Attach adhesive side of metal plate to interior of case, between device and inside of case. Plate will adhere to magnetic mount through rear panel of case.

NOTE: If you choose not to attach the metal plate to the device or case please leave the adhesive backing in place. Position the plate between the device and interior of case with the metal surface facing the case.