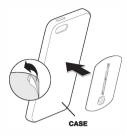

# **OPTION 2** (small or large plate) Attach adhesive side of metal plate directly to back of case