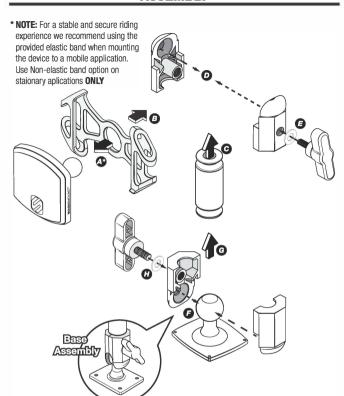

# **ASSEMBLY**

# INSTRUCTIONS

- 1. Select mounting location and mount base to the desired area (screws NOT provided)
- 2. Insert MAGICMOUNT™ ball into the elastic center ring and hook into place (A\*)
- Mount MAGICMOUNT™ assembly (B) along with the bar extension (C) to the two
  mounting adapters (D).
- 4. Tighten assembly with a screw tightening knob provided (E).
- Place the base pivot joint (F) into the second pair of mounting adapters (F) along with the bar extension (G).
- 6. Tighten the assembly using the second knob tightener provided (H).