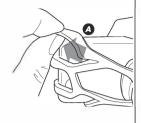

## **Elastic Band**

With the metal plate positioned onto the device, align the elastic band with your device and attach to the corners of your device as shown (A). The elastic band will secure your device while riding.

**NOTE:** Elastic band can be attached horizontally or vertically