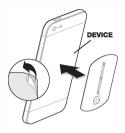

# MOUNTING THE MAGICPI ATF™

**OPTION 1** (small or large plate) Attach adhesive side of metal plate directly to back of device