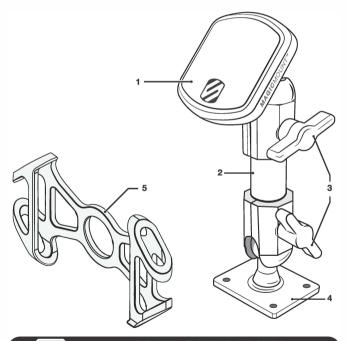

## PARTS INCLUDED

- 1. (1) MAGICMOUNT™ w/ Mounting Plates
- 2. (1) 1.5" Extension Bar
- 3. (2) Adjustment Knobs w/ Washers
- 4. (2) Base (mounting screws sold separately)
- 5. (1) Elastic Band

IF YOU NEED ASSISTANCE OR REPLACEMENT PARTS CALL US TOLL FREE: 1-800-621-3695 X1 HOURS MON-FRI 8AM-5:30PM (PST) SATURDAY 8AM-2PM (PST)

# **ASSEMBLY**

# INSTRUCTIONS

- 1. Select mounting location and mount base to the desired area (screws NOT provided)
- 2. Insert MAGICMOUNT™ ball into the elastic center ring and hook into place (A\*)
- Mount MAGICMOUNT™ assembly (B) along with the bar extension (C) to the two
  mounting adapters (D).
- 4. Tighten assembly with a screw tightening knob provided (E).
- Place the base pivot joint (F) into the second pair of mounting adapters (F) along with the bar extension (G).
- 6. Tighten the assembly using the second knob tightener provided (H).