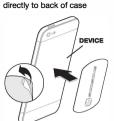

PSM11023

# **MAGIC**MOUNT™ SUCTION CUP MOUNT



# CONTENT

#### PARTS INCLUDED

- 1. (1) Elastic Band
- 2. (1) MAGICMOUNT™ w/ Mounting Plates
- 3. (1) Cleaning Wipe
- 4. (2) Set of Ball Joint Adapters w/ Tightening Knob & Washers
- 5. (1) Press and Lever Adjustable Securing Suction Base
- 6. (1) Extension Bar



#### MOUNTING THE MAGICPLATE™

# **OPTION 1 (small or large plate)**Attach adhesive side of metal plate directly to back of device



# **OPTION 2** (small or large plate) Attach adhesive side of metal plate



#### **OPTION 3** (large plate only)

Attach adhesive side of metal plate to interior of case, between device and inside of case. Plate will adhere to magnetic mount through rear panel of case.

NOTE: If you choose not to attach the metal plate to the device or case please leave the adhesive backing in place.

ADHI
Position the plate between the device and interior of case with the metal surface facing the case.



## MAGICPLATE™ PLACEMENT







For Wireless Charging Qi-enabled Smartphones

#### REMOVING THE MAGICPI ATETM

Use a thin plastic card to carefully lift the plate's adhesive surface from the mounting surface. Slowly lift up and remove the plate.

For complete warranty details, please visit us at www.scosche.com or call (800) 363-4490

## MAGICMOUNT™ ASSEMBLY

Insert the MAGICM