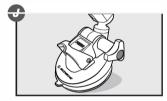

#### **MOUNTING THE SUCTION MOUNT**

Clean mounting location thoroughly of debris and dust for the best adhesion (I).

2 Apply the suction to the mounting location and make sure the lever is to the up position, as shown in the illustration (J).

Firmly apply pressure to the button labeled **PRESS** to create a vacuum to the suction (**K**).

Set the lever to the bottom position (L) to secure the suction and the mount to the designated mounting location.