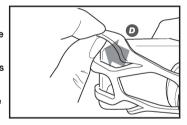

Note: Securing hook can also be used as a cable clip when elastic band is not being used (**C**).

Elastic Band: With the metal plate positioned onto the device, align the elastic band with your device and attach to the corners of your device as shown on the right (D). The elastic band will secure your device while riding.