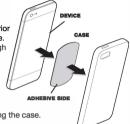

#### **OPTION 3** (large plate only)

Attach adhesive side of metal plate to interior of case, between device and inside of case. Plate will adhere to magnetic mount through rear panel of case.

NOTE: If you choose not to attach the metal plate to the device or case please leave the adhesive backing in place.

ADHI
Position the plate between the device and interior of case with the metal surface facing the case.