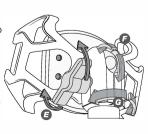

## MAGICMOUNT™ ASSEMBLY

Insert the MAGICMOUNT™ pivot ball through the center of the elastic band (A), see assembled example illustration on right.

Secure the elastic band using the securing hook located on the backside of the MAGICMOUNT™ (B), see illustration on right.

Note: Securing hook can also be used as a cable clip when elastic band is not being used (**C**).

Elastic Band: With the metal plate positioned onto the device, align the elastic band with your device and attach to the corners of your device as shown on the right (D). The elastic band will secure your device while riding.

NOTE: Elastic band can be attached horizontally or vertically.

MAGICMOUNT™ Adjustment
Loosen knob (E) to reposition or
attach the MAGICMOUNT™ up to
360° (F, G). Once attached and
the position is set, tighten the
knob (E) to secure the
positioning MAGICMOUNT™.

NOTE: When loosened the angle of the MAGICMOUNT™ is capable of 360° rotation for positioning.