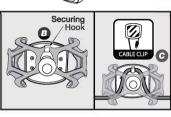

## MAGICMOUNT™ ASSEMBLY

Insert the MAGICMOUNT™ pivot ball through the center of the elastic band (A), see assembled example illustration on right.

Secure the elastic band using the securing hook located on the backside of the MAGICMOUNT™ (B), see illustration on right.

Note: Securing hook can also be used as a cable clip when elastic band is not being used (**C**).

Elastic Band: With the metal plate positioned onto the device, align the elastic band with your device and attach to the corners of your device as shown on the right (D). The elastic band will secure your device while riding.