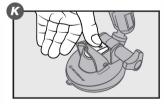

Firmly apply pressure to the button labeled **PRESS** to create a vacuum to the suction (**K**).

Set the lever to the bottom position (L) to secure the suction and the mount to the designated mounting location.