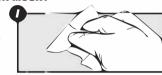

#### **MOUNTING THE SUCTION MOUNT**

Clean mounting location thoroughly of debris and dust for the best adhesion (I).

2 Apply the suction to the mounting location and make sure the lever is to the up position, as shown in the illustration (J).