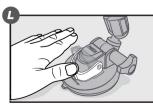

Firmly apply pressure to the button labeled **PRESS** to create a vacuum to the suction (**K**).

Set the lever to the bottom position (L) to secure the suction and the mount to the designated mounting location.