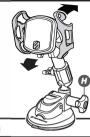

# **ADJUSTING EXTENSION NECK**

#### **ADJUSTING EXTENSION NECK**

Adjusting the tilt angle of the neck.

- Turn the lower knob to loosen the extension neck (N). Once loose, position the extension to your preferred position.
- 2. Tighten the lower knob (H) to secure the desired location into place.