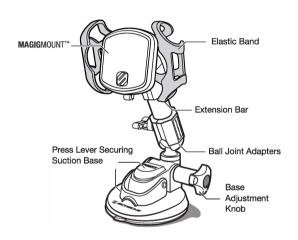

#### PARTS INCLUDED

- 1. (1) Elastic Band
- 2. (1) MAGICMOUNT™ w/ Mounting Plates
- 3. (1) Cleaning Wipe
- 4. (2) Set of Ball Joint Adapters w/ Tightening Knob & Washers
- 5. (1) Press and Lever Adjustable Securing Suction Base
- 6. (1) Extension Bar

## MAGICMOUNT™ ASSEMBLY

Insert the MAGICMOUNT™ pivot ball through the center of the elastic band (A), see assembled example illustration on right.

Secure the elastic band using the securing hook located on the backside of the MAGICMOUNT™ (B), see illustration on right.

Note: Securing hook can also be used as a cable clip when elastic band is not being used (**C**).

Elastic Band: With the metal plate positioned onto the device, align the elastic band with your device and attach to the corners of your device as shown on the right (D). The elastic band will secure your device while riding.

NOTE: Elastic band can be attached horizontally or vertically.

MAGICMOUNT™ Adjustment
Loosen knob (E) to reposition or
attach the MAGICMOUNT™ up to
360° (F, G). Once attached and
the position is set, tighten the
knob (E) to secure the
positioning MAGICMOUNT™.

#### **ADJUSTING EXTENSION NECK**

Adjusting the tilt angle of the neck.

- Turn the lower knob to loosen the extension neck (N). Once loose, position the extension to your preferred position.
- 2. Tighten the lower knob (H) to secure the desired location into place.

#### **MOUNTING THE SUCTION MOUNT**

Clean mounting location thoroughly of debris and dust for the best adhesion (I).

2 Apply the suction to the mounting location and make sure the lever is to the up position, as shown in the illustration (J).

Firmly apply pressure to the button labeled **PRESS** to create a vacuum to the suction (**K**).

Set the lever to the bottom position (L) to secure the suction and the mount to the designated mounting location.