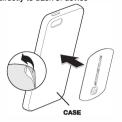

# **OPTION 1 (small or large plate)**Attach adhesive side of metal plate directly to back of device