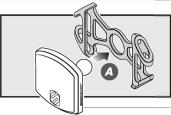

## MAGICMOUNT™ ASSEMBLY

Insert the MAGICMOUNT™ pivot ball through the center of the elastic band (A), see assembled example illustration on right.

Secure the elastic band using the securing hook located on the backside of the MAGICMOUNT™ (B), see illustration on right.