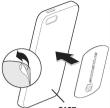

#### **OPTION 1** (small or large plate)

Attach adhesive side of metal plate directly to back of device

#### **OPTION 2** (small or large plate)

Attach adhesive side of metal plate directly to back of case