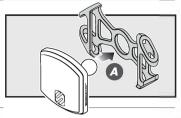

## MAGICMOUNT<sup>TM</sup> ASSEMBLY

Insert the MAGICMOUNT<sup>™</sup> pivot ball through the center of the elastic band (**A**), see assembled example illustration on right.

Secure the elastic band using the securing hook located on the backside of the **MAGIC**MOUNT<sup>™</sup> (**B**), see illustration on right.