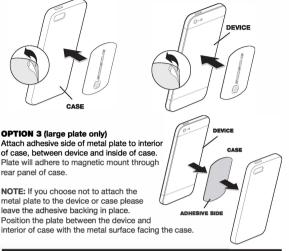

#### **OPTION 1** (small or large plate)

Attach adhesive side of metal plate directly to back of device

#### **OPTION 2** (small or large plate)

Attach adhesive side of metal plate directly to back of case

### MAGICPLATE<sup>™</sup> PLACEMENT

For Typical Smartphones

For Wireless Charging **Qi-enabled Smartphones** 