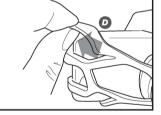

#### **MOUNTING THE SUCTION MOUNT**

- Clean mounting location thoroughly of debris and dust for the best adhesion (I).
- Apply the suction to the mounting location and make sure the lever is to the up position, as shown in the illustration (J).
- Firmly apply pressure to the button labeled **PRESS** to create a vacuum to the suction (K).