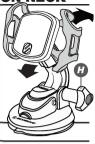

#### **ADJUSTING EXTENSION NECK**

Adjusting the tilt angle of the neck.

- Turn the lower knob to loosen the extension neck (M). Once loose, position the extension to your preferred position.
- Tighten the lower knob (H) to secure the desired location into place.