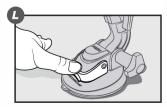

Set the lever to the bottom position (L) to secure the suction and the mount to the designated mounting location.

©2019 SCOSCHE INDUSTRIES, INC.

PSM11022 06/19