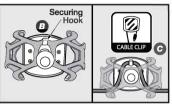

## MAGICMOUNT<sup>TM</sup> ASSEMBLY

Insert the MAGICMOUNT<sup>™</sup> pivot ball through the center of the elastic band (**A**), see assembled example illustration on right.

Secure the elastic band using the securing hook located on the backside of the **MAGIC**MOUNT<sup>™</sup> (**B**), see illustration on right.

Note: Securing hook can also be used as a cable clip when elastic band is not being used (C).

Elastic Band: With the metal plate positioned onto the device, align the elastic band with your device and attach to the corners of your device as shown on the right (**D**). The elastic band will secure your device while riding.