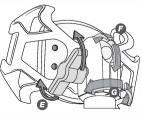

## MAGICMOUNT<sup>TM</sup> ASSEMBLY

Insert the MAGICMOUNT<sup>™</sup> pivot ball through the center of the elastic band (**A**), see assembled example illustration on right.

Secure the elastic band using the securing hook located on the backside of the **MAGIC**MOUNT<sup>™</sup> (**B**), see illustration on right.

Note: Securing hook can also be used as a cable clip when elastic band is not being used (C).

Elastic Band: With the metal plate positioned onto the device, align the elastic band with your device and attach to the corners of your device as shown on the right (**D**). The elastic band will secure your device while riding.

NOTE: Elastic band can be attached horizontally or vertically.

MAGICMOUNT<sup>™</sup> Adjustment Loosen knob (E) to reposition or attach the MAGICMOUNT<sup>™</sup> up to 360° (F, G). Once attached and the position is set, tighten the knob (E) to secure the positioning MAGICMOUNT<sup>™</sup>.