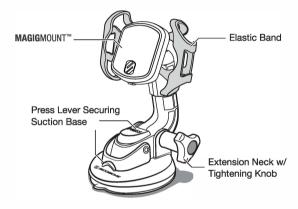

### PARTS INCLUDED

- 1. (1) Elastic Band
- 2. (1) MAGICMOUNT™ w/ Mounting Plates
- 3. (1) Cleaning Wipe
- 4. (1) Ball Joint Attachment Adapter w/ Tightening Knob
- 5. (1) Press Lever Securing Suction Base
- 6. (1) Extension Neck w/ Tightening Knob

## **MOUNTING THE MAGIC**PI ATF<sup>™</sup>