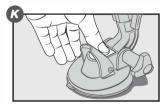

#### **MOUNTING THE SUCTION MOUNT**

- Clean mounting location thoroughly of debris and dust for the best adhesion (I).
- Apply the suction to the mounting location and make sure the lever is to the up position, as shown in the illustration (J).
- Firmly apply pressure to the button labeled **PRESS** to create a vacuum to the suction (K).