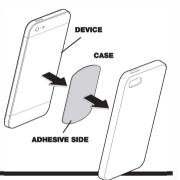

## MOUNTING THE MAGICPLATE™

**OPTION 1 (small or large plate)** Attach adhesive side of metal plate directly to back of device

OPTION 3 (large plate only) Attach adhesive side of metal plate to interior of case, between device and inside of case. Plate will adhere to magnetic mount through rear panel of case.

NOTE: If you choose not to attach the metal plate to the device or case please leave the adhesive backing in place. Position the plate between the device and interior of case with the metal surface facing the case. OPTION 2 (small or large plate) Attach adhesive side of metal plate directly to back of case