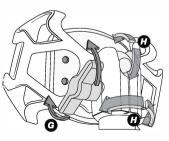

## Magic Mount Adjustment

Loosen knob (G) to reposition the angle of the **MAGIC**MOUN<sup>™</sup> up to 360° (H). Once the position is set, tighten the knob (G) to secure the positioning **MAGIC**MOUNT<sup>™</sup>.

**NOTE:** When loosened the angle of the mount is capable of 360° rotation for positioning.