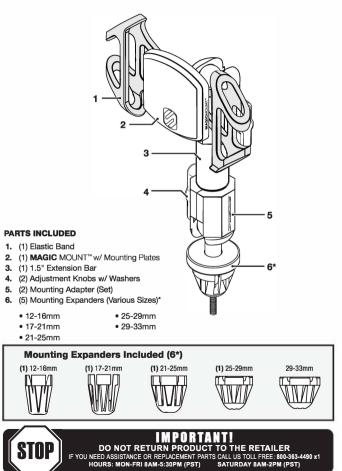

## INSTRUCTIONS

- 1. Install MAGICMOUNT<sup>™</sup> ball into the elastic center ring and hook into place (A\*)
- Mount MAGICMOUNT<sup>™</sup> assembly (B) along with the two mounting adapters (C) to the extension bar (D)
- Insert the top tightening knob through one of the washers and tighten into the Magic Mount adapter assembly (E).
- 4. Assemble the fork stem adapter in the following order:
  - Screw through washer and into top of ball joint.
  - Ball joint assembly into base slot and insert another washer through the screw.
  - Select appropriate size expander and tighten into place.
- Select the fork stem mounting location and tighten using an Allen key. Once the expander is secured, mount the top Magic Mount assembly (F) using the last two adapters, (1) tightening knob and (1) washer by doing the same process executed on step two (G).

## Assembling Fork Stem

Insert the screw through one of the washers provided (B). Second, insert the screw assembly through top of the ball joint (C). Third, place the ball joint assembly onto base adapter (D) and insert the second washer through the extruded screw thread. Lastly, select the appropriate size expander and temporarily hand tighten into place until mounting onto location.

## Magic Mount Adjustment

Loosen knob (G) to reposition the angle of the **MAGIC**MOUN<sup>™</sup> up to 360° (H). Once the position is set, tighten the knob (G) to secure the positioning **MAGIC**MOUNT<sup>™</sup>.