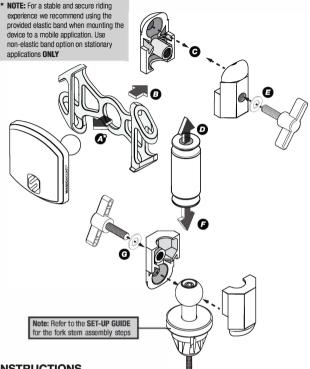

## INSTRUCTIONS

- 1. Install MAGICMOUNT<sup>™</sup> ball into the elastic center ring and hook into place (A\*)
- Mount MAGICMOUNT<sup>™</sup> assembly (B) along with the two mounting adapters (C) to the extension bar (D)
- Insert the top tightening knob through one of the washers and tighten into the Magic Mount adapter assembly (E).
- 4. Assemble the fork stem adapter in the following order:
  - Screw through washer and into top of ball joint.
  - Ball joint assembly into base slot and insert another washer through the screw.
  - Select appropriate size expander and tighten into place.
- Select the fork stem mounting location and tighten using an Allen key. Once the expander is secured, mount the top Magic Mount assembly (F) using the last two adapters, (1) tightening knob and (1) washer by doing the same process executed on step two (G).