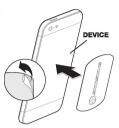

## MOUNTING THE MAGICPLATE™

**OPTION 1 (small or large plate)** Attach adhesive side of metal plate directly to back of device

OPTION 3 (large plate only) Attach adhesive side of metal plate to interior of case, between device and inside of case. Plate will adhere to magnetic mount through rear panel of case.