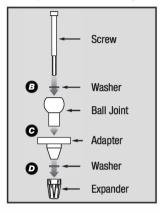

## Assembling Fork Stem

Insert the screw through one of the washers provided (B). Second, insert the screw assembly through top of the ball joint (C). Third, place the ball joint assembly onto base adapter (D) and insert the second washer through the extruded screw thread. Lastly, select the appropriate size expander and temporarily hand tighten into place until mounting onto location.