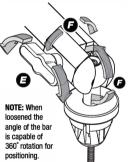

Fork Stem Angle Adjustment To reposition the angle of the fork stem first loosen the tightening knob (E). Next, reposition the angle of the bar in the position wanted (F). Once the position is set, tighten the knob (E) to secure the desired angle of the bar extension.

**NOTE:** When loosened the angle of the mount is capable of 360° rotation for positioning.