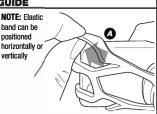

### Elastic Band

With the metal plate positioned onto the device, align the elastic band with your device and attach to the comers of your device as shown (A). The elastic band will secure your device while riding.