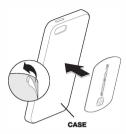

NOTE: If you choose not to attach the metal plate to the device or case please leave the adhesive backing in place. Position the plate between the device and interior of case with the metal surface facing the case. OPTION 2 (small or large plate) Attach adhesive side of metal plate directly to back of case