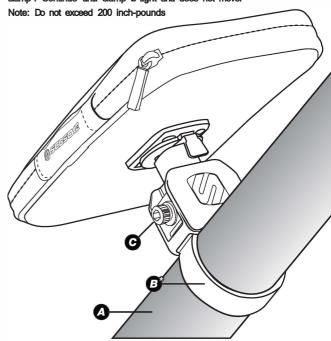

### PSM31000

PHONE HOLDER BASE CLAMP

MOUNTING THE PHONE HOLDER BASE CLAMP (PSM31000)

STEP 1

Choose a mounting location (AJ.

STEP2

Mount base to the appropriate sized clamp ring for the vehicle (B\*J.

Note: Do not exceed 200 inch-pounds

STEP3

Position the phone holder base mount by clicking clamp rings into the base. Then use a 3/16" hex key to fasten the screw & nut (CJ included with the ring clamp\*. Continue until clamp is tight and does not move.

Various ring clamp sizes available (sold separately w/ hardware).