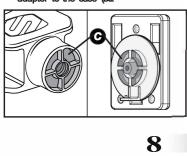

### MOUNTING THE CASE ASSEMBLY TO BASE

- Align front side (base mounting side) of the case adapter to the bottom of the base (CJ.
- Use a 3/16" hex key to fasten the adapter to the case (DJ.

Note: Loosen the 3/16" screw (D) to tighten and/or loosen the case adapter. Loosen to adjust the positioning of the case and tighten to secure the case into desired position.