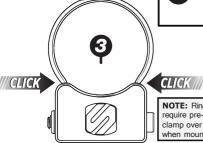

### PSM31000

PHONE HOLDER BASE CLAMP

MOUNTING THE PHONE HOLDER BASE CLAMP (PSM31000)

STEP 1

Choose a mounting location (AJ.

STEP2

Mount base to the appropriate sized clamp ring for the vehicle (B\*J.

Note: Do not exceed 200 inch-pounds

STEP3

Position the phone holder base mount by clicking clamp rings into the base. Then use a 3/16" hex key to fasten the screw & nut (CJ included with the ring clamp\*. Continue until clamp is tight and does not move.

Various ring clamp sizes available (sold separately w/ hardware).