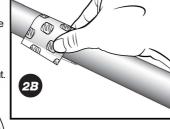

### STEP2

Select the base & ring clamp that coincides with what you need to mount 2A. Use protective film to prevent any paint damage 28.

STEP3 Lock it in place

The self locking clamp design allows for easy for easy one person installation. Simply slip the clamp over tube and lock in your base, secure using the stainless mounting hardware and you are ready to Mount Up and Move Out.

NOTE: Ring clamps 2" & over in size may require pre-stretching to help spread the clamp over the tube. (Use Protective film when mounting)

For complete warranty details, please visit us at www.scosche.com or call (800) 363-4490