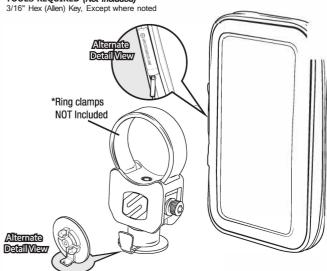

### PSM31000

PHONE HOLDER BASE CLAMP

Pre-assembled, initial setup not required for PSM31000. Please use the following as a guide for rotation/disassembly if needed.

### PHONE CASE ADAPTER SETUP GUIDE

 Align backside of the case adapter to the backside of the case and insert into lower slot (AI.

Once inserted into slot firmly slide upwards to lock into place (BJ.

### MOUNTING THE CASE ASSEMBLY TO BASE

- Align front side (base mounting side) of the case adapter to the bottom of the base (CJ.
- Use a 3/16" hex key to fasten the adapter to the case (DJ.

Note: Loosen the 3/16" screw (D) to tighten and/or loosen the case adapter. Loosen to adjust the positioning of the case and tighten to secure the case into desired position.