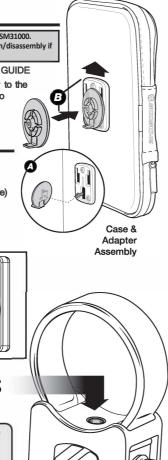

### PSM31000

PHONE HOLDER BASE CLAMP

Pre-assembled, initial setup not required for PSM31000. Please use the following as a guide for rotation/disassembly if needed.

### PHONE CASE ADAPTER SETUP GUIDE

 Align backside of the case adapter to the backside of the case and insert into lower slot (AI.

Once inserted into slot firmly slide upwards to lock into place (BJ.

### MOUNTING THE CASE ASSEMBLY TO BASE

- Align front side (base mounting side) of the case adapter to the bottom of the base (CJ.
- Use a 3/16" hex key to fasten the adapter to the case (DJ.

Note: Loosen the 3/16" screw (D) to tighten and/or loosen the case adapter. Loosen to adjust the positioning of the case and tighten to secure the case into desired position.