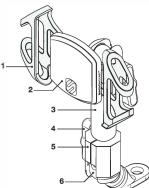

### **MagicMount Pro Bolt**

#### PARTS INCLUDED

- (1) Elastic Band
- (1) \*MAGICMOUNT™ w/ Mounting Plates
- 3. (1) 1.5" Extension Bar
- 4. (2) Adjustment Knobs w/ Washers
- 5. (2) Mounting Adapters
- (1) Bolt Mount w/ pivot joint ball