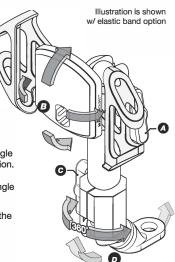

#### **SET-UP GUIDE**

MAGICMOUNT™ Adjustment
Loosen knob (A) to reposition
the angle (B) of the magnetic
mount head. Once the position

the angle (B) of the magnetic mount head. Once the position is set, tighten the knob (A) to secure the positioning angle of the bar extension.

**NOTE:** When loosened the angle of the bar is capable of 360° rotation for positioning.

**Pro Bolt Adjustment** 

Loosen knob (C) to reposition the angle (D) of the bolt mount and bar extension. Once the position is set, tighten the knob (C) to secure the positioning angle of the bar extension/pro bolt.