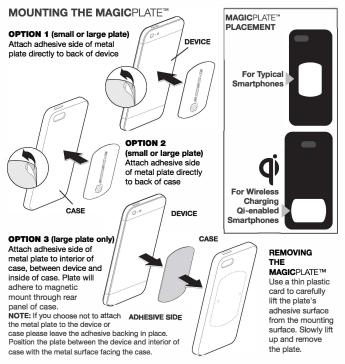

### **ASSEMBLY**

NOTE: For a stable and secure riding experience we recommend using the provided elastic band when mounting the device to a mobile application. Use Non-elastic band option on stationary applications ONLY