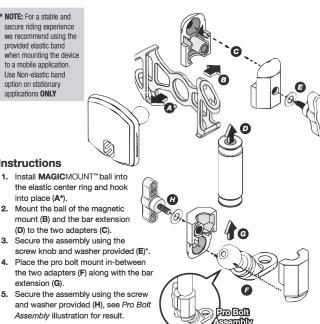

### **ASSEMBLY**

NOTE: For a stable and secure riding experience we recommend using the provided elastic band when mounting the device to a mobile application. Use Non-elastic band option on stationary applications ONLY

Instructions

into place (A\*).

extension (G).