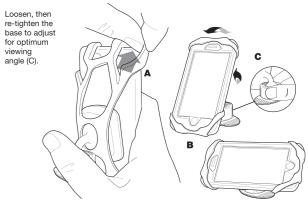

### **SET-UP GUIDE**

Place your device against the magnetic mount so that the metal plate on the back of the device adheres to the magnetic mounting surface. Align the elastic band with your device and attach to the corners of your device as shown (A). The elastic band will secure your device while riding.

NOTE: Elastic band can be attached horizontally or vertically (B).

For complete warranty details, please visit us at www.scosche.com or call (800) 363-4490

©2017 SCOSCHE INDUSTRIES, INC.

SI 300PSM11007 10/17