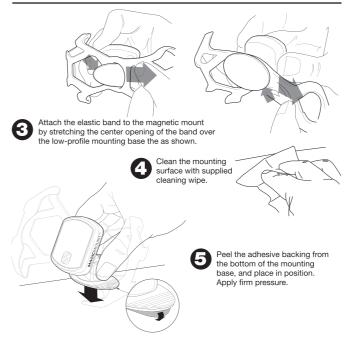

### **SET-UP GUIDE**

Place your device against the magnetic mount so that the metal plate on the back of the device adheres to the magnetic mounting surface. Align the elastic band with your device and attach to the corners of your device as shown (A). The elastic band will secure your device while riding.

NOTE: Elastic band can be attached horizontally or vertically (B).

For complete warranty details, please visit us at www.scosche.com or call (800) 363-4490

©2017 SCOSCHE INDUSTRIES, INC.

SI 300PSM11007 10/17