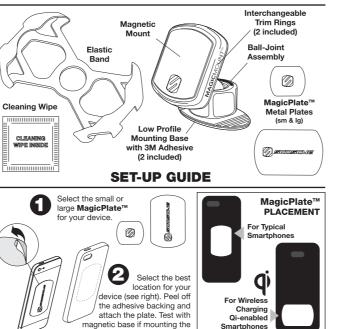

#### CONTENTS

plate on the inside of your device's case.

### **SET-UP GUIDE**

### **SET-UP GUIDE**

Place your device against the magnetic mount so that the metal plate on the back of the device adheres to the magnetic mounting surface. Align the elastic band with your device and attach to the corners of your device as shown (A). The elastic band will secure your device while riding.