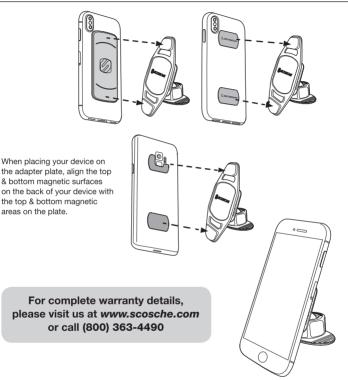

### **ADAPTER PLATE FOR MAGIC**MOUNT™

NOTE: The MAGICPLATE<sup>™</sup> adapter plate (page 1, #1) is designed to safely attach devices with Qi wireless charging to MAGICMOUNT<sup>™</sup> non-charging magnetic mounts (sold separately). Only use the adapter plate with MAGICMOUNT<sup>™</sup> magnetic mounts without wireless charging capability.

> To attach the adapter plate, align the recessed center area on the back of the plate (A) with the magnetic mount (B) as shown.

#### PLACING YOUR DEVICE ON THE MAGICMOUNT™ WITH MAGICPLATE™ DUAL-MAGNET ADAPTER