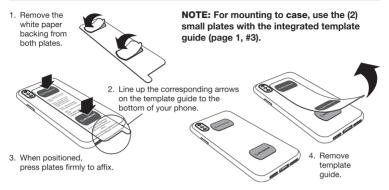

#### MAGICPLATE<sup>™</sup> MOUNTING OPTIONS (cont'd)

**NOTE:** For mounting directly\* to **Galaxy S9/S9+**, use the (2) small plates with the integrated template guide for Galaxy (page 1, #4). \*For mounting directly to device only. Do not mount to case.