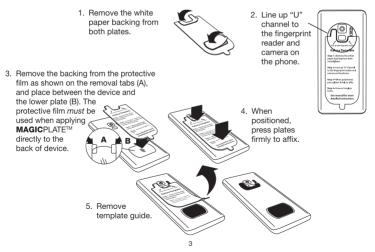

#### MAGICPLATE<sup>™</sup> MOUNTING OPTIONS (cont'd)

**NOTE:** For mounting directly\* to **Galaxy S9/S9+**, use the (2) small plates with the integrated template guide for Galaxy (page 1, #4). \*For mounting directly to device only. Do not mount to case.