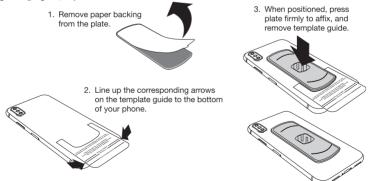

### MAGICPLATE<sup>TM</sup> MOUNTING OPTIONS

**NOTE:** For mounting directly to **device**, use the large single plate with template guide (page 1, #2).