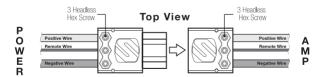

## INSTRUCTIONS

Using a size 3 Allen key loosen the hex screws on the Kwik Plug and make the necessary connections. Ensure that the connection marked AMPLIFIER is connected to the amplifier and that the side marked POWER is connected to the power source. Once properly wired, tighten the hex screws then connect both ends of the Kwik Plug together. **Note: Amplifier wires not included** 