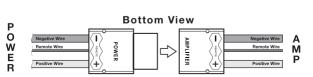

## INSTRUCTIONS

Using a size 3 Allen key loosen the hex screws on the Kwik Plug and make the necessary connections. Ensure that the connection marked AMPLIFIER is connected to the amplifier and that the side marked POWER is connected to the power source. Once properly wired, tighten the hex screws then connect both ends of the Kwik Plug together. **Note: Amplifier wires not included** 