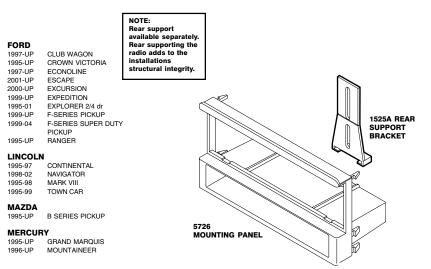

| 1997-UP | Ford Club Wagon          | 1995-97 | Lincoln Continental |
|---------|--------------------------|---------|---------------------|
| 1995-UP | Ford Crown Victoria      | 1995-98 | Lincoln Mark VIII   |
| 1997-UP | Ford Econoline           | 1995-99 | Lincoln Town Car    |
| 2001-UP | Ford Escape              | 1995-UP | Mazda B-Series      |
| 2000-UP | Ford Excursion           |         | Pickup              |
| 1995-01 | Ford Explorer 2/4 DR     | 1995-UP | Mercury Grand       |
| 1999-04 | Ford F-Series Super Duty |         | Marquis             |
|         | Pickup                   | 1996-UP | Mercury Mountaineer |
| 1995-UP | Ford Ranger              |         | -                   |