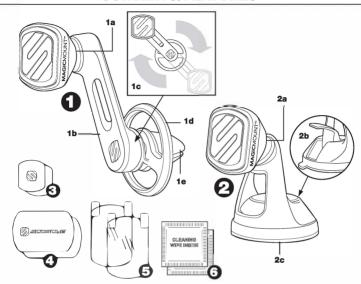

#### PARTS INCLUDED

- MAGICMOUNT™ magnetic mount with dual-rotating vent mount
- MAGICMOUNT<sup>™</sup> magnetic mount with suction cup mount\*
- (2) MAGICPLATE™ small metal plates
- (2) MAGICPLATE™ large metal plates
- (2) Protective film stickers

#### 1. MAGICMOUNT™ Magnetic Mount\* with Dual-Rotating Vent Mount

- 1a. Ball Joint (allows 360° rotation and angle adjustment of Magnetic Mount)
- 1b. Mounting arm
- 1c. Ball Joint (allows 360° rotation of Mounting Arm)
- 1d. "Free Flow" Vent Ring
- 1e. Vent Clip

## 2. MAGICMOUNT™ Magnetic Mount\* with Suction Cup Mount

- 2a. Ball Joint (allows 360° rotation and angle adjustment of Magnetic Mount)
- 2b. Suction Lever
- 2c. Suction Cup Base

#### 3. MAGICPLATE™ Small Metal Plates (2 included)

- 4. MAGICPLATE™ Large Metal Plates (2 included)
- 5. Protective Film Stickers (2 included)
- 6. Cleaning Wipes (2 included)

<sup>\*</sup>CAUTION: The magnetic mount is not a toy. The small magnets are harmful if swallowed. Keep away from children.