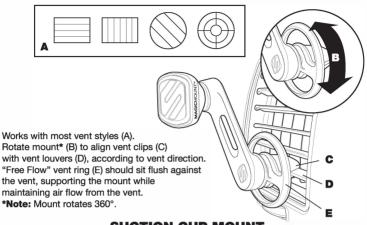

## **VENT MOUNT**

#### 1. MAGICMOUNT™ Magnetic Mount\* with Dual-Rotating Vent Mount

- 1a. Ball Joint (allows 360° rotation and angle adjustment of Magnetic Mount)
- 1b. Mounting arm
- 1c. Ball Joint (allows 360° rotation of Mounting Arm)
- 1d. "Free Flow" Vent Ring
- 1e. Vent Clip