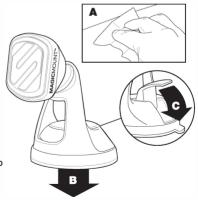

# **SUCTION CUP MOUNT**

Clean the mounting surface with supplied cleaning wipe (A).

Note: Wipe may cause discoloration of certain plastics, vinyls and painted surfaces. It is recommended to test in an inconspicuous area first.

Peel the wrapping from the bottom of the suction cup base, and place in position (B). Press down on the lever to lock the mount in place (C).

For complete warranty details, please visit us at www.scosche.com or call (800) 363-4490