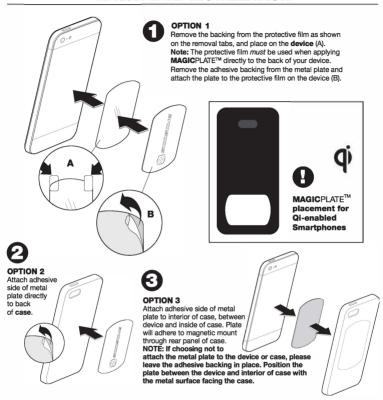

### **MAGICPLATE™ INSTALLATION**

#### MAGICPLATE™ REMOVAL

Use a thin plastic card to carefully lift the plates adhesive surface from the mounting surface. Slowly lift up and remove the plate. Do not use any heat or liquids to remove the plate, due to risk of damaging your phone or dash. Contact Scosche Customer Service for any additional assistance at 800.363.4490 Ext. 1 or customerservice@scosche.com.