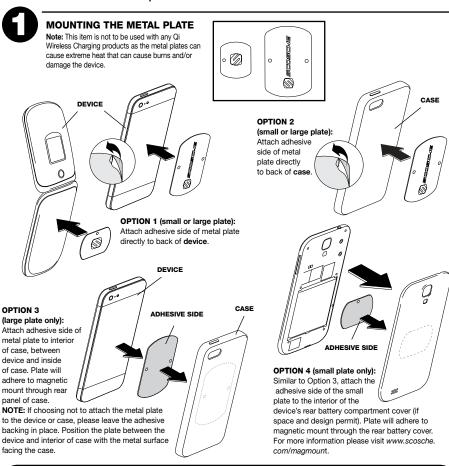

#### PARTS INCLUDED

- (1) Surface magnetic mount
- (1) Small metal plate
- (1) Large metal plate

#### READ INSTRUCTIONS COMPLETELY BEFORE INSTALLING THIS

MOUNT KIT. WARNING: Use caution whenever removing or handling plastic parts of any vehicle. Unnecessary force or pressure can cause pieces to crack or break. Please use a plastic card to remove the metal plates. Remove adhesive residue with a

> NOTE: Clean dash thoroughly of debris and dust for the best adhesion

3M ADHESIVE PAD

**ATTACH DEVICE TO MAGNETIC** MOUNT

REMOVING ADHESIVE MOUNTING PARTS (SURFACE MOUNT & METAL PLATE)

Use a thin plastic card to carefully lift the magnetic mount or metal plate from the mounting surface. Slowly lift up and remove the mount or metal plate.