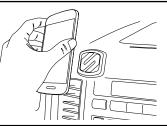

## ATTACHING THE SURFACE MOUNT

MAGNETIC MOUNT Caution: This magnetic mount is not a toy. The small magnets are harmful if swallowed. Keep away from children.

PEEL OFF PROTECTIVE **BACKING AND ATTACH** THE MOUNT TO THE **DESIRED SURFACE** 

> NOTE: Clean dash thoroughly of debris and dust for the best adhesion

3M ADHESIVE PAD

**ATTACH DEVICE TO MAGNETIC** MOUNT

REMOVING ADHESIVE MOUNTING PARTS (SURFACE MOUNT & METAL PLATE)

Use a thin plastic card to carefully lift the magnetic mount or metal plate from the mounting surface. Slowly lift up and remove the mount or metal plate.