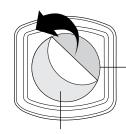

## ATTACHING THE SURFACE MOUNT

MAGNETIC MOUNT Caution: This magnetic mount is not a toy. The small magnets are harmful if swallowed. Keep away from children.

PEEL OFF PROTECTIVE **BACKING AND ATTACH** THE MOUNT TO THE **DESIRED SURFACE** 

> NOTE: Clean dash thoroughly of debris and dust for the best adhesion

3M ADHESIVE PAD

**ATTACH DEVICE TO MAGNETIC** MOUNT

REMOVING ADHESIVE MOUNTING PARTS (SURFACE MOUNT & METAL PLATE)

Use a thin plastic card to carefully lift the magnetic mount or metal plate from the mounting surface. Slowly lift up and remove the mount or metal plate.