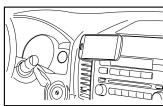

## ATTACHING THE SURFACE MOUNT

MAGNETIC MOUNT Caution: This magnetic mount is not a toy. The small magnets are harmful if swallowed. Keep away from children.

PEEL OFF PROTECTIVE **BACKING AND ATTACH** THE MOUNT TO THE **DESIRED SURFACE** 