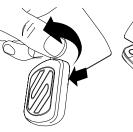

## ATTACHING THE SURFACE MOUNT

MAGNETIC MOUNT Caution: This magnetic mount is not a toy. The small magnets are harmful if swallowed. Keep away from children.

PEEL OFF PROTECTIVE **BACKING AND ATTACH** THE MOUNT TO THE **DESIRED SURFACE** 

> NOTE: Clean dash thoroughly of debris and dust for the best adhesion

3M ADHESIVE PAD

**ATTACH DEVICE TO MAGNETIC** MOUNT

REMOVING ADHESIVE MOUNTING PARTS (SURFACE MOUNT & METAL PLATE)

Use a thin plastic card to carefully lift the magnetic mount or metal plate from the mounting surface. Slowly lift up and remove the mount or metal plate.