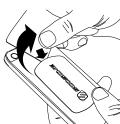

> NOTE: Clean dash thoroughly of debris and dust for the best adhesion

3M ADHESIVE PAD

**ATTACH DEVICE TO MAGNETIC** MOUNT

REMOVING ADHESIVE MOUNTING PARTS (SURFACE MOUNT & METAL PLATE)

Use a thin plastic card to carefully lift the magnetic mount or metal plate from the mounting surface. Slowly lift up and remove the mount or metal plate.